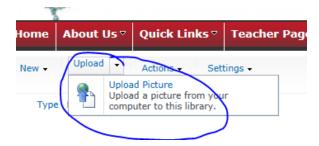

1) Website Administration  $\rightarrow$  Add or remove a picture to the SLIDESHOW

2) Click on Upload and select Upload Picture:

3) If you're just going to upload a single file, click on "Browse" and select the file. But if you are going to Upload Multiple Files, clickon Upload multiple files: