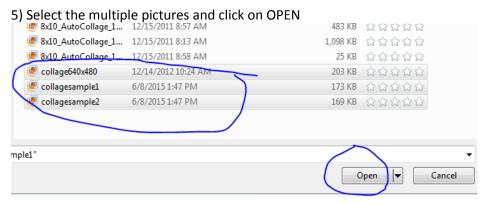

## ) Browse for files instead

4) To delete pictures you have to click on the individual image and then click on delete, so each picture must be deleted individually..