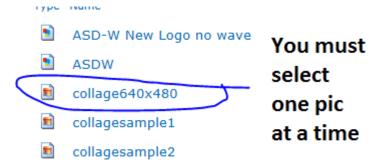

## ) Browse for files instead

4) To delete pictures you have to click on the individual image and then click on delete, so each picture must be deleted individually..