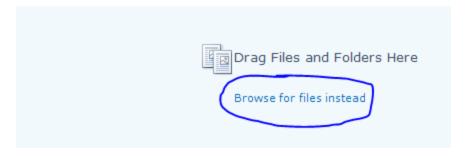

## ) Browse for files instead

4) To delete pictures you have to click on the individual image and then click on delete, so each picture must be deleted individually..