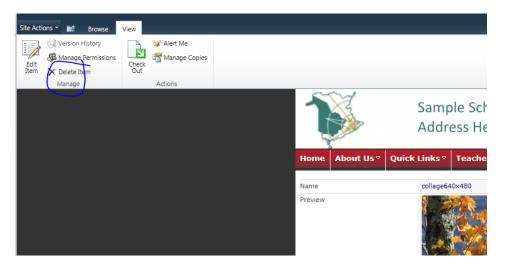

## ) Browse for files instead

4) To delete pictures you have to click on the individual image and then click on delete, so each picture must be deleted individually..