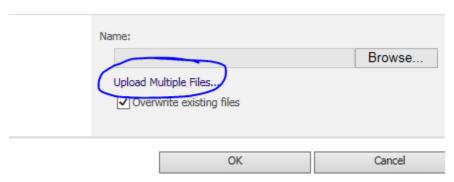

1) Website Administration  $\rightarrow$  Add or remove a picture to the SLIDESHOW

2) Click on Upload and select Upload Picture:

3) If you're just going to upload a single file, click on "Browse" and select the file. But if you are going to Upload Multiple Files, clickon Upload multiple files: